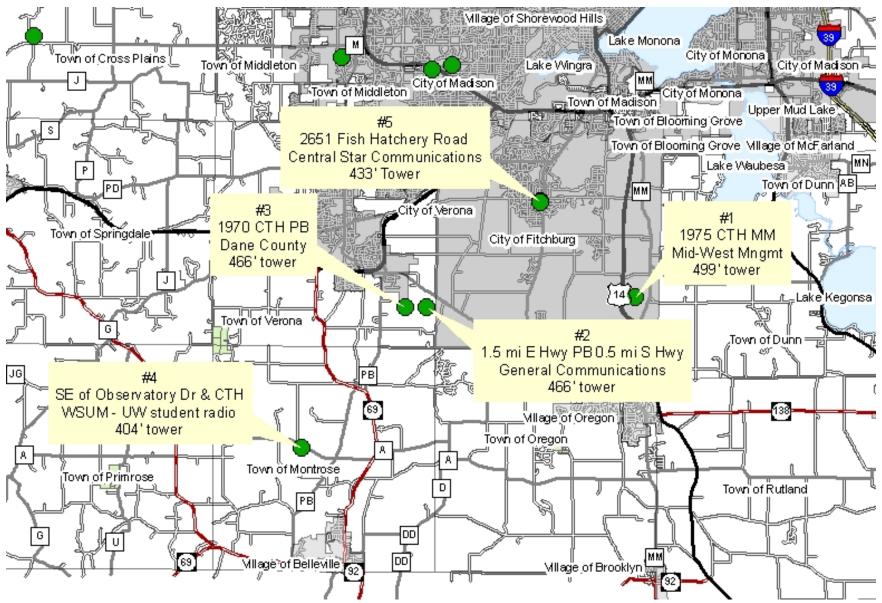

Above map shows location of towers shown in photos on the following pages

#1: Mid-West Management 499' tower at 1975 County Highway MM (view looking west from CTH MM)

#1: Mid-West Management 499' tower at 1975 County Highway MM (view looking SE off HWY 14)