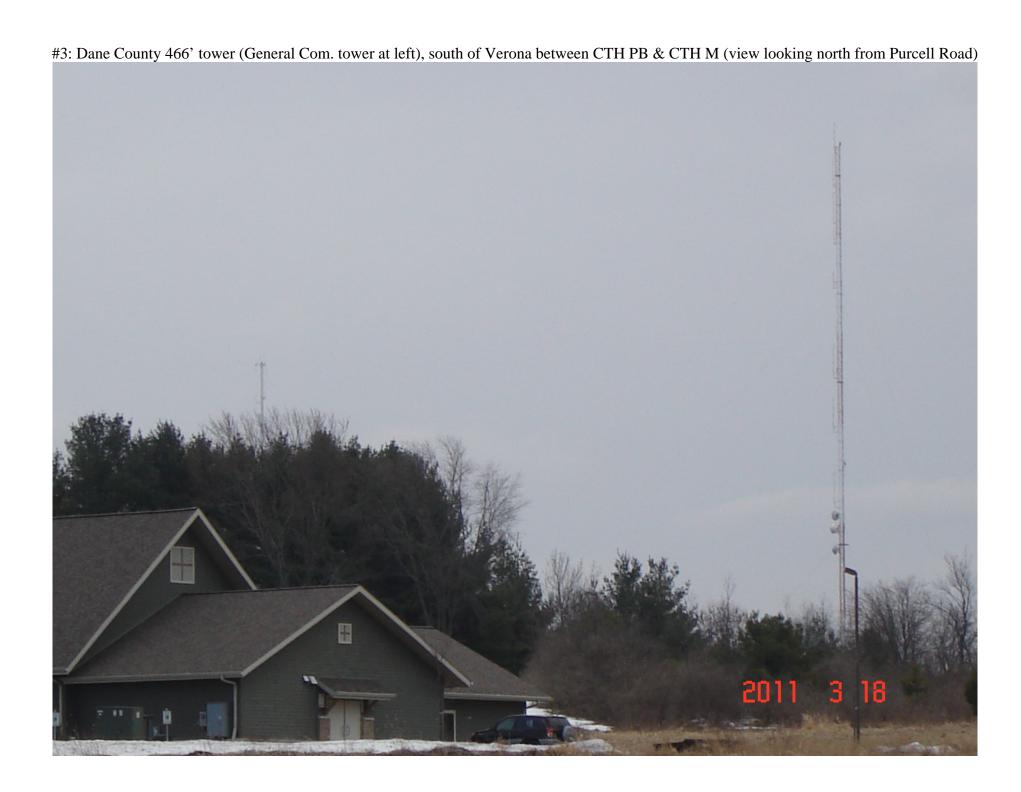

#2: General Communications 466' tower, located south of Verona between CTH PB & CTH M (view looking east from CTH PB)

#4: WSUM – UW Madison student radio station 404' tower, SE of Observatory Dr. & CTH A (view looking SW from CTH A)