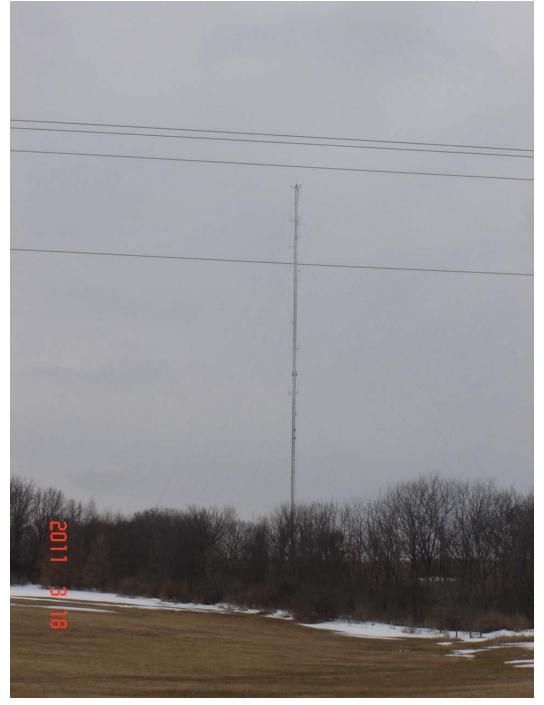

Above map shows location of towers shown in photos on the following pages

#1: Mid-West Management 499' tower at 1975 County Highway MM (view looking west from CTH MM)

#1: Mid-West Management 499' tower at 1975 County Highway MM (view looking SE off HWY 14)